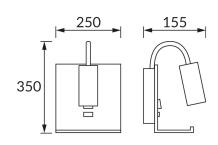

## **BASIC INFORMATION**

| Product name:        | TELO WLL GU10 WHITE |
|----------------------|---------------------|
| Ideus index:         | 04188               |
| EAN barcode:         | 5901477341885       |
| Colour:              | White               |
| Materials:           | Steel sheet         |
| Height:              | 350 mm              |
| Width:               | 250 mm              |
| Depth:               | 155 mm              |
| Box packaging:       | 10 pcs              |
| REMARKS              |                     |
| USB socket 5V 2A inc | luded               |