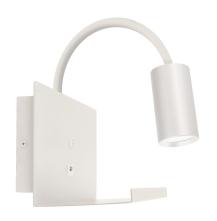

## **BASIC INFORMATION**

| Product name:        | TELO WLL GU10 WHITE |
|----------------------|---------------------|
| Ideus index:         | 04188               |
| EAN barcode:         | 5901477341885       |
| Colour:              | White               |
| Materials:           | Steel sheet         |
| Height:              | 350 mm              |
| Width:               | 250 mm              |
| Depth:               | 155 mm              |
| Box packaging:       | 10 pcs              |
| REMARKS              |                     |
| USB socket 5V 2A inc | luded               |